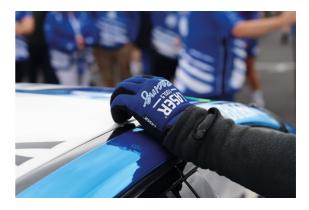

## Laser Tools Racing Mechanics Gloves - Large

A pair of durable mechanics gloves, featuring the iconic Laser Tools Racing branding, offering the protection and dexterity needed for hardworking hands. They feature a wear-resistant fabric on the fingers, with microfiber palms and ventilated sections between the fingers for comfort, together with an adjustable Velcro closing on the wrists. Suitable for use by garage, workshop and race mechanics, as well as being ideal for use as mountain bike gloves.

## **Additional Information**

- · Laser Tools Racing branded mechanics work gloves.
- Size: large (18.5-20cm); Weight: 120g (pair).
- Features: Microfibre non-slip fabric on palm, wear-resistant fabric on fingers & back, breathable fabric in-between fingers, velcro wrist closures.