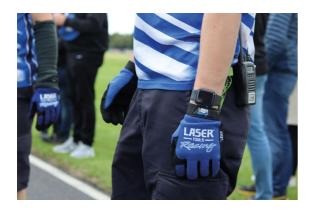

## Laser Tools Racing Mechanics Gloves - Large

A pair of durable mechanics gloves, featuring the iconic Laser Tools Racing branding, offering the protection and dexterity needed for hardworking hands. They feature a wear-resistant fabric on the fingers, with microfiber palms and ventilated sections between the fingers for comfort, together with an adjustable Velcro closing on the wrists. Suitable for use by garage, workshop and race mechanics, as well as being ideal for use as mountain bike gloves.

## **Additional Information**

- · Laser Tools Racing branded mechanics work gloves.
- Size: large (18.5-20cm); Weight: 120g (pair).
- Features: Microfibre non-slip fabric on palm, wear-resistant fabric on fingers & back, breathable fabric in-between fingers, velcro wrist closures.