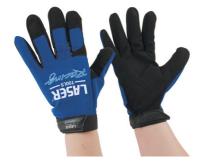

## Laser Tools Racing Mechanics Gloves - Large

A pair of durable mechanics gloves, featuring the iconic Laser Tools Racing branding, offering the protection and dexterity needed for hardworking hands. They feature a wear-resistant fabric on the fingers, with microfiber palms and ventilated sections between the fingers for comfort, together with an adjustable Velcro closing on the wrists. Suitable for use by garage, workshop and race mechanics, as well as being ideal for use as mountain bike gloves.

## **Additional Information**

- · Laser Tools Racing branded mechanics work gloves.
- Size: large (18.5-20cm); Weight: 120g (pair).
- Features: Microfibre non-slip fabric on palm, wear-resistant fabric on fingers & back, breathable fabric in-between fingers, velcro wrist closures.