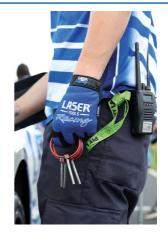

## Laser Tools Racing Mechanics Gloves - Large

A pair of durable mechanics gloves, featuring the iconic Laser Tools Racing branding, offering the protection and dexterity needed for hardworking hands. They feature a wear-resistant fabric on the fingers, with microfiber palms and ventilated sections between the fingers for comfort, together with an adjustable Velcro closing on the wrists. Suitable for use by garage, workshop and race mechanics, as well as being ideal for use as mountain bike gloves.

## **Additional Information**

- · Laser Tools Racing branded mechanics work gloves.
- Size: large (18.5-20cm); Weight: 120g (pair).
- Features: Microfibre non-slip fabric on palm, wear-resistant fabric on fingers & back, breathable fabric in-between fingers, velcro wrist closures.